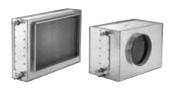

## CW060X14004R1ID

External cooling coil for water connection. Available with round or rectangular connection to match our range of compact VEX units.

### **Product description**

External cooling coil for water connection - available in insulated or non-insulated housing. The cooling coil is used to decrease the temperature of the supply air.