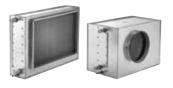

## CW060X14004L2IL

CW060X14004L2IL

External cooling coil for water connection. Available with round or rectangular connection to match our range of compact VEX units.

## **Product description**

External cooling coil for water connection - available in insulated or non-insulated housing. The cooling coil is used to decrease the temperature of the supply air.