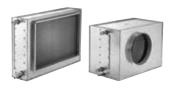

# CW060X14004L1IL

CW060X14004L1IL

1

External cooling coil for water connection. Available with round or rectangular connection to match our range of compact VEX units.

## **Product description**

External cooling coil for water connection - available in insulated or non-insulated housing. The cooling coil is used to decrease the temperature of the supply air.