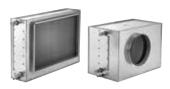

# CW060X14004L1ID

CW060X14004L1ID

1

External cooling coil for water connection. Available with round or rectangular connection to match our range of compact VEX units.

## **Product description**

External cooling coil for water connection - available in insulated or non-insulated housing. The cooling coil is used to decrease the temperature of the supply air.