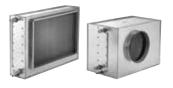

## CW060X1200IOD

CW060X1200IOD

External cooling coil for water connection. Available with round or rectangular connection to match our range of compact VEX units.

## **PRODUCT BENEFITS**

- External cooling surface (water)
- Lowers the temperature of the incoming air
  Can be controlled via EXact2 or via other automation
- Can be supplied in insulated or non-insulated casing

## **Product description**

External cooling coil for water connection – available in insulated or non-insulated housing. The cooling coil is used to decrease the temperature of the supply air.