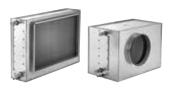

### CW060X12004R0ID

External cooling coil for water connection. Available with round or rectangular connection to match our range of compact VEX units.

### **Product description**

External cooling coil for water connection - available in insulated or non-insulated housing. The cooling coil is used to decrease the temperature of the supply air.