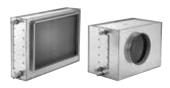

### CW050X10005R2IL

1

External cooling coil for water connection. Available with round or rectangular connection to match our range of compact VEX units.

### **Product description**

External cooling coil for water connection – available in insulated or non-insulated housing. The cooling coil is used to decrease the temperature of the supply air.