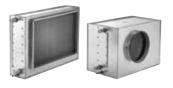

## CW050X10005R1IL

CW050X10005R1IL

External cooling coil for water connection. Available with round or rectangular connection to match our range of compact VEX units.

## **Product description**

External cooling coil for water connection - available in insulated or non-insulated housing. The cooling coil is used to decrease the temperature of the supply air.