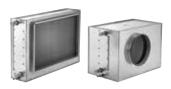

## CW050X10005R1ID

External cooling coil for water connection. Available with round or rectangular connection to match our range of compact VEX units.

### **Product description**

External cooling coil for water connection – available in insulated or non-insulated housing. The cooling coil is used to decrease the temperature of the supply air.