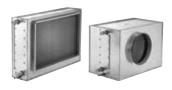

#### CW050X10005L2IL

1

External cooling coil for water connection. Available with round or rectangular connection to match our range of compact VEX units.

#### **Product description**

External cooling coil for water connection – available in insulated or non-insulated housing. The cooling coil is used to decrease the temperature of the supply air.