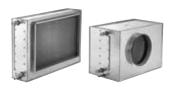

## CW050X10005L2ID

External cooling coil for water connection. Available with round or rectangular connection to match our range of compact VEX units.

## **Product description**

External cooling coil for water connection – available in insulated or non-insulated housing. The cooling coil is used to decrease the temperature of the supply air.