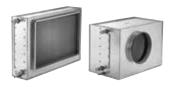

### CW040X08004L2IL

1

External cooling coil for water connection. Available with round or rectangular connection to match our range of compact VEX units.

### **Product description**

External cooling coil for water connection - available in insulated or non-insulated housing. The cooling coil is used to decrease the temperature of the supply air.