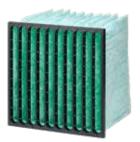

# Filter

FB370M5 Bag filter for VEX370 – ePM10 65%

#### Installation

• directly inserted in the VEX unit in the fresh air or extract air compartments.

# **Reference** arguments

2 x 592x592x520